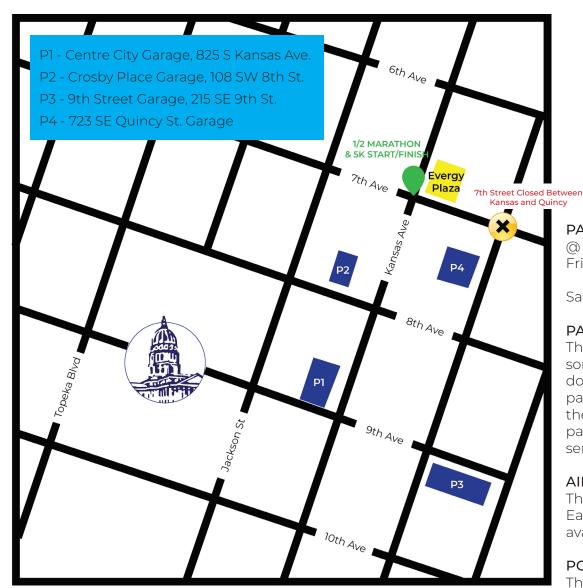

## PACKET PICK-UP

@ Fleet Feet, 2130 SW Wanamaker Rd, Friday, May 2 · 11:00 AM - 7:00 PM

Saturday, May 3 · 6:45-7:45 AM at Evergy Plaza, 630 S Kansas Ave.

## **PARKING**

There are several parking garages available downtown - note some marked on the map. Meter parking is available all around downtown. Meters are free on the weekend. Please try to avoid parking around 6th Ave. from Harrison St. to Van Buren St. as the Topeka Farmers Market will be going on. More detailed parking information can be found at https://evergyplaza.com/services/#parkinganddirections